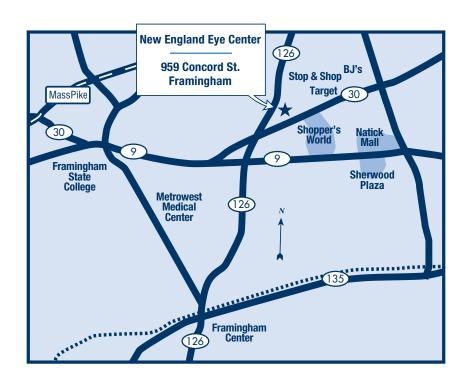

### to New England Eye Center - Framingham

The Framingham office is located at 959 Concord Street, Suite 302 in Framingham, just north of Rtes. 9 and 30. Concord Street also is known as state Rte. 126 which runs north and south between Ashland and Wayland. The office is just north of Rte. 30 (an east-west road) between two exits off the Mass Pike.

Our office also is right near the famous Rte. 9 shopping area known as the "Golden Mile" where Shopper's World, the Natick Mall, and Sherwood Plaza are located.

There is ample, free parking on site and a covered patient drop-off entrance.