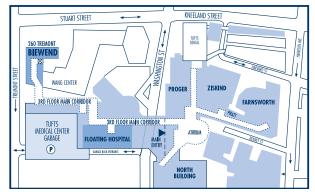

# Locations

Adults – All New England Eye Center adult services are provided on the 9th, 10th, and 11th floors of the Biewend Building, 260 Tremont Street in downtown Boston. The Biewend Building main street entrance is next door to the Citi Performing Arts Center's Wang Theatre.

**Children** – The Pediatric Ophthalmology and Strabismus Service is located on the *6th Floor of the Floating Hospital for Children, 755 Washington Street, Boston.* 

# Parking

The Tufts Medical Center parking garage is at 274 Tremont Street next to the Biewend Building and Wang Theatre. Patients can validate their parking tickets at our check-in desk for reduced-fee parking. A covered walkway connects the garage (at level 3) with all hospital buildings.