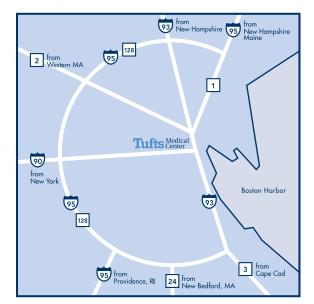

# **Directions by Automobile**

From the North: From I-93 Southbound, take Exit 20-A (South Station) onto Purchase St. Continue along Purchase Street, which becomes Surface Artery, to Kneeland Street. Turn right onto Kneeland and go several blocks and turn left onto Tremont Street. The hospital parking garage is on the left, just past the Wang Theatre.

From the South: From I-93 Northbound, take Exit 20 and follow this two-lane ramp that services I-90 (East & West) and the South Station area. Head toward South Station (signs say "I-90 West/Worcester and South Station").

Continue straight past the left-hand exit for I-90 East, and go approximately 1/4 mile. The two lanes will split. Use the left lane to "South Station/Chinatown." Once on the path to South Station, take a left at the second signal light (at Kneeland Street) toward Chinatown. Go straight on Kneeland for several blocks and turn left on Tremont Street. The hospital garage is on your left just past the Wang Theatre.

From the West: Take Exit 24-A (South Station) from the Massachusetts Turnpike (I-90). Turn left on Kneeland Street and left again on Tremont Street. The hospital garage is on your left. You also may exit at Copley Square (Exit 22) onto Stuart Street. Follow Stuart past the Transportation Building to Tremont Street. Turn right on Tremont, and the hospital garage is on your left just past the Wang Theatre.