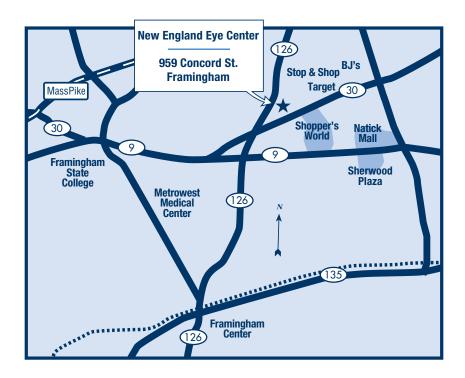

# **Directions** to New England Eye Center – Framingham

The Framingham office is located at 959 Concord Street, Suite 302 in Framingham, just north of Rtes. 9 and 30. Concord Street also is known as state Rte. 126 which runs north and south between Ashland and Wayland. The office is just north of Rte. 30 (an east-west road) between two exits off the Mass Pike.

Our office also is right near the famous Rte. 9 shopping area known as the "Golden Mile" where Shopper's World, the Natick Mall, and Sherwood Plaza are located.

There is ample, free parking on site and a covered patient drop-off entrance.